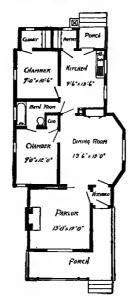

FLOOR PLANS These plans show the shape and size of all rooms, halls and closets; the location and size of all doors and windows; the position of all plumbing fixtures, gas lights, registers, pantry work, etc., and all the measurements that are necessary are given.

FLEVATIONS A front, right, left and rear elevation are furnished with all the plans. These drawings are complete and accurate in every respect. They show the shape, size and location of all doors, windows, porches, cornices, towers, bays, and the like; in fact, give you an exact scale picture of the house as it should be at completion. Full wall sections are given showing the construction from foundation to roof, the height of stories between the joists, height of plates, pitch of roof, etc.